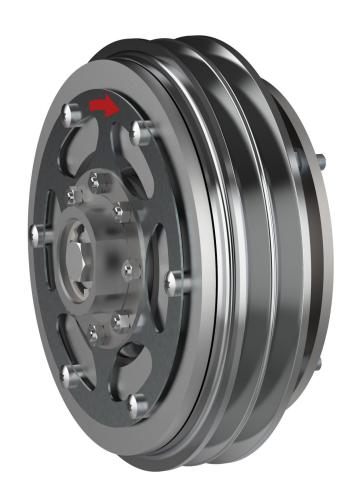

EM Clutches for A/C Cooling Systems – robust, automotive standards, supporting leading compressors

The Kendrion compressor clutches is engaging / disengaging compressors in AC cooling systems for busses with an electromagnetic actuating system.

The clutches are designed to fit all significant compressor types in the market and is available as shaft-mounted or housing mounted model. Our compressor clutches are developed following the IATF16949 processes and can be sampled according to PPAP and PFF.

## Technical information

| Product line                                | LA18                                                                                                    | LA21                                                                                                    |
|---------------------------------------------|---------------------------------------------------------------------------------------------------------|---------------------------------------------------------------------------------------------------------|
| Description                                 | <ul><li>Electromagnetic single disc clutch</li><li>housing mounted</li><li>Adjustable air gap</li></ul> | <ul><li>Electromagnetic single disc clutch</li><li>housing mounted</li><li>Adjustable air gap</li></ul> |
| Max. Torque                                 | 240 Nm                                                                                                  | 120 Nm                                                                                                  |
| Released Compressors                        | Thermoking Series                                                                                       | Valeo Series                                                                                            |
| Max. Pulley Rips                            | 1 x SPA - 4 x SPB                                                                                       | 1 x SPA - 4 x SPB                                                                                       |
| Pulley diameter                             | 215mm – 280mm                                                                                           | 150mm – 220mm                                                                                           |
| Max. transmittable torque (Def. to VDI2241) | 140 Nm                                                                                                  | 100 Nm                                                                                                  |
| Power consumption at 20°C                   | 46 W                                                                                                    | 46 W                                                                                                    |
|                                             |                                                                                                         |                                                                                                         |